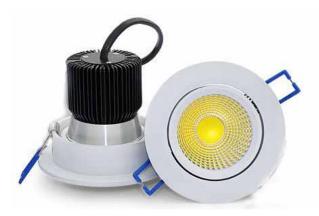

## LED Lighting LED Gimbal Downlight PFD90G-7W COB series

## **Description**

The PFD90G series gimbal downlights are high power COB LED fittings with 180 degree rotation. Designed with excellent thermal properties and supplied with external LED driver module for connection to ac mains supply.