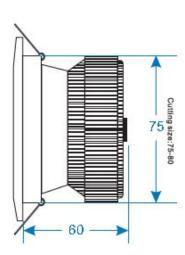

to ac mains supply.

| SPECIFICATIONS      |              |               |                 |          |            |
|---------------------|--------------|---------------|-----------------|----------|------------|
| Model               | Power<br>(W) | ССТ°К         | Total Flux (lm) | CRI (Ra) | Beam Angle |
| PFD90G-7WCOB-CW-xx  |              | 6000K ~ 6500K | 810             |          |            |
| PFD90G-7WCOB-NAW-xx | 7W           | 4000K ~ 4500K | 800             | >82      | 25°/38/60° |
| PFD90G-7WCOB-WW-xx  |              | 2800K ~ 3200K | 780             |          |            |

Suffix: Bezel colour: W, S, B

Beam angle: 30° or 50°

Lens cover: Clear, Frosted, Centre frosted



Clear Glass Black



Frosted Glass Silver



Middle-frosted Glass White

## **Dimensions**