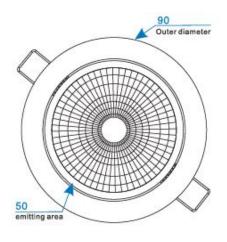

on to ac mains supply.

| SPECIFICATIONS      |              |               |                 |          |            |
|---------------------|--------------|---------------|-----------------|----------|------------|
| Model               | Power<br>(W) | ССТ°К         | Total Flux (lm) | CRI (Ra) | Beam Angle |
| PFD90G-7WCOB-CW-xx  |              | 6000K ~ 6500K | 810             |          |            |
| PFD90G-7WCOB-NAW-xx | 7W           | 4000K ~ 4500K | 800             | >82      | 25°/38/60° |
| PFD90G-7WCOB-WW-xx  |              | 2800K ~ 3200K | 780             |          |            |

Suffix: Bezel colour: W, S, B

Beam angle: 30° or 50°

Lens cover: Clear, Frosted, Centre frosted



Clear Glass Black



Frosted Glass Silver



Middle-frosted Glass White

## **Dimensions**